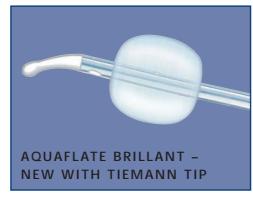

#### AT A GLANCE

- enclosed prefilled syringe in sterile packaging (10 ml 10% sterile glycerine solution)
- valve for Luer and Luer-lock syringe tips
- radiopaque tip and contrast stripe
- cylindrical tip or Tiemann tip
- sterile, single-use product
- latex-free

#### AQUAFLATE BRILLANT

Balloon catheter, made of silicone, latex-free, in two different versions

|  | Ref.                                                        | Size        | Balloon<br>capacity | Qty |  |
|--|-------------------------------------------------------------|-------------|---------------------|-----|--|
|  | cylindrical, 2 opposed eyes, full tip, length approx. 41 cm |             |                     |     |  |
|  | 17 80 00                                                    | Ch. 12 - 24 | 10 ml               | 5   |  |
|  | cylindrical, 2 opposed eyes, full tip, length approx. 23 cm |             |                     |     |  |
|  | 17 80 01                                                    | Ch. 12 - 24 | 10 ml               | 5   |  |
|  | Tiemann tip, 1 eye, length approx. 41 cm                    |             |                     |     |  |
|  | 17 83 05                                                    | Ch. 12 - 24 | 10 ml               | 5   |  |