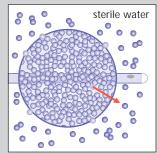

## GLYCERINE SOLU-TION TESTED IN THE LABORATORY

In balloon catheters inflated with glycerine solution, the reduction in fill volume is negligible after an indwelling time of 6 weeks, whereas balloons filled with water suffer a reduction of over 50%.

Due to their size, glycerine molecules do not diffuse through the silicone wall of the balloon like sterile water does.

Due to the higher rate of diffusion of sterile water compared with glycerine, we recommend using a 10% glycerine solution as filling medium to inflate the balloon.