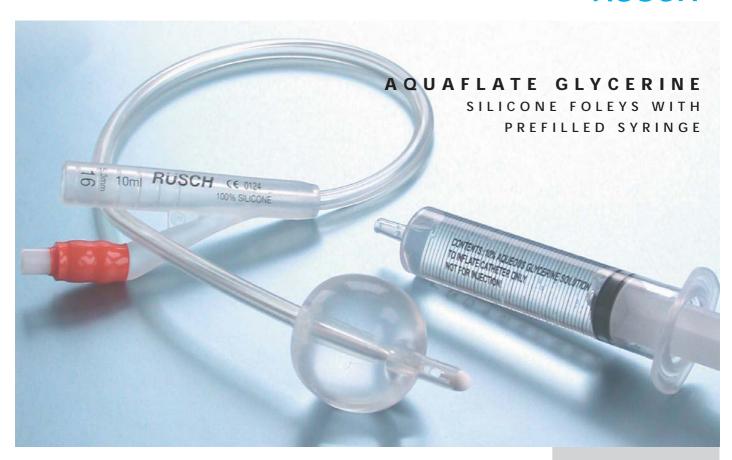

## AQUAFLATE BRILLANT – LATEX-FREE BALLOON CATHETER MADE OF SILICONE

Standard 2-way drainage catheter for long-term urinary drainage, transparent with prefilled syringe for inflation of the balloon.

The decisive factors for long-term use are a minimal tendency to incrustation and maximum patient comfort.

#### AT A GLANCE

- enclosed prefilled syringe in sterile packaging (10 ml 10% sterile glycerine solution)
- valve for Luer and Luer-lock syringe tips
- radiopaque tip and contrast stripe
- cylindrical tip or Tiemann tip
- sterile, single-use product
- latex-free

PREFILLED SYRINGE FOR INFLATION OF THE BALLOON NOW WITH 10% AQUEOUS GLYCERINE SOLUTION!

This results in the following advantages:

- high safety for the patients thanks to a permanently constant fill volume
- saves time and money as there is no more need for regular checks and repeated inflation of the balloon
- less preparatory work and simplified inflation of the balloon with the already prefilled syringe
- reduced risk of infection thanks to the individual sterile packaging of syringe and catheter

|                                                                                                                                                                                                                                                                                                                                                                                                                                                                                                                                                                                                                                                                                                                                                                                                                                                                                                                                                                                                                                                                                                                                                                                                                                                                                                                                                                                                                                                                                                                                                                                                                                                                                                                                                                                                                                                                                                                                                                                                                                                                                                                                | Ref.                                                               | Fill volume | Qty |
|--------------------------------------------------------------------------------------------------------------------------------------------------------------------------------------------------------------------------------------------------------------------------------------------------------------------------------------------------------------------------------------------------------------------------------------------------------------------------------------------------------------------------------------------------------------------------------------------------------------------------------------------------------------------------------------------------------------------------------------------------------------------------------------------------------------------------------------------------------------------------------------------------------------------------------------------------------------------------------------------------------------------------------------------------------------------------------------------------------------------------------------------------------------------------------------------------------------------------------------------------------------------------------------------------------------------------------------------------------------------------------------------------------------------------------------------------------------------------------------------------------------------------------------------------------------------------------------------------------------------------------------------------------------------------------------------------------------------------------------------------------------------------------------------------------------------------------------------------------------------------------------------------------------------------------------------------------------------------------------------------------------------------------------------------------------------------------------------------------------------------------|--------------------------------------------------------------------|-------------|-----|
| CONTROL OF ADDRESS SOCIAL DOCUMENTS                                                                                                                                                                                                                                                                                                                                                                                                                                                                                                                                                                                                                                                                                                                                                                                                                                                                                                                                                                                                                                                                                                                                                                                                                                                                                                                                                                                                                                                                                                                                                                                                                                                                                                                                                                                                                                                                                                                                                                                                                                                                                            | SilFlate, prefilled syringe<br>with 10% aqueous glycerine solution |             |     |
| Constitution of the Consti | 85 05 50                                                           | 10 ml       | 1   |